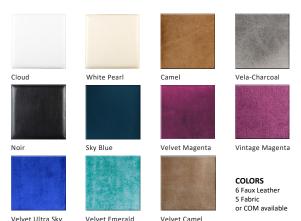

### COLORWAY

## **●** GENERAL SPECIFICATIONS

| Contents<br>Surface: Polyurethane<br>Faux Leather & Fabric | Installation Construction Glue & Fine Needle Nails |
|------------------------------------------------------------|----------------------------------------------------|
| <b>Direction Pattern</b><br>Horizontal, Vertical           | <b>Application</b> Regular or Tufted               |