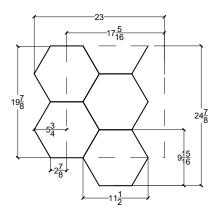

#### LAYOUT

#### ● INDIVIDUAL TILE DESCRIPTION

| INDIVIDUAL TILE DESCRIPTION  |                                                |
|------------------------------|------------------------------------------------|
| Coverage per Tile<br>2.68 Sf | Tile Size 23" x 24-7/8" Including Backer Board |
|                              | 11-1/2" x 9-15/16"                             |
| Coverage per Box             | Thickness                                      |
| 42.88 SF.                    | 1-3/8"                                         |